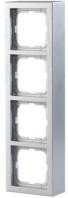

# Surf. Mount. frame

Surface mounting frame, Impressivo, 85mm, h=40mm, 4-gang, aluminum

**Type:** 1724S85-83

Product ID: 2TKA000416G1

GTIN: 6418677331121

Impressivo flush mounting products are able to be surface mounted with surface mounting frames and surface mounting box (2456.26). Using center plates with lid the socket outlets are water protected (IP44). The switches and push switches are also water protected (IP44) when using screw mounted rocker frames (2474 or 2475). In the cases of the other products than socket outlets and switches the water protection depends on the water protection of the center plate. The manufacture material is a durable high quality plastic. The surface is glossy and easy to keep clean. Cleaning with a mild, standard household detergent. Be careful when cleaning with a powerful dissolvent.

### **Product Card**

Surface mounting frame, Impressivo, 85mm, h=40mm, 4-gang, aluminum

| Number of units:           | 4                       |
|----------------------------|-------------------------|
| Mounting direction:        | Horizontal and vertical |
| Shape:                     | Rectangular             |
| Material:                  | Plastic                 |
| Material quality:          | Thermoplastic           |
| Halogen free:              | Yes                     |
| Surface protection:        | Lacquered               |
| Surface finishing:         | Matt                    |
| Colour:                    | Aluminium               |
| RAL-number (similar):      | 9006                    |
| Transparent:               | No                      |
| With cover frame:          | No                      |
| With duct entry:           | No                      |
| With cable entry:          | No                      |
| With screw gland entry:    | No                      |
| Shock resistant:           | No                      |
| Degree of protection (IP): | IP21                    |
| Width:                     | 40 mm                   |
|                            |                         |
| Height:                    | 85 mm                   |
| Height:<br>Depth:          | 85 mm<br>298 mm         |