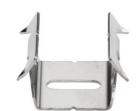

## M-clamp22

M-clamp22 Quickclamp 22 mm Grey

Type: M-clamp22

**Product ID: 2TKA00005596** 

GTIN: 6438199019215

Innovative quick clamp for installing cable protections. Clamp is installed first to wall with only one screw and cable protection snaps on top of it. Makes installation easier, faster and the end result is more sleek, because there are no clamps on top of the cable protection.

Designed to be used with ABB's M-cover cable protection. For 22 mm cable protection.